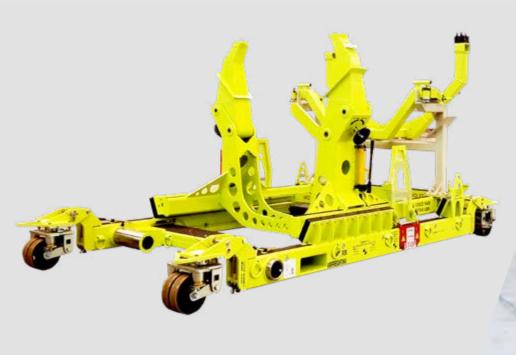

# ENGINE TOOLING

From engine installation/removal to shop equipment, DEDIENNE AEROSPACE has all of the engine maintenance tooling that you need.

We are an official licensee of CFM, GE, Rolls-Royce, and Pratt & Whitney, and we also have extensive expertise in IAE programs. Our expertise in the technical field of engine equipment extends to nacelle tooling with Collins Aerospace.

Tools provided by DEDIENNE AEROSPACE are fully compliant with the latest OEM specifications.

When it comes to engine maintenance, we are your best partner.

## ///COMPLETE WORKSCOPE COVERAGE

- LINE AND BASE MAINTENANCE
- SHOP MAINTENANCE
- BUILD AND STRIP
- TRANSPORTATION STAND
- ENGINE TO MODULE
- MODULE TO PIECE PART
- COVER & ENGINE PRESERVATION