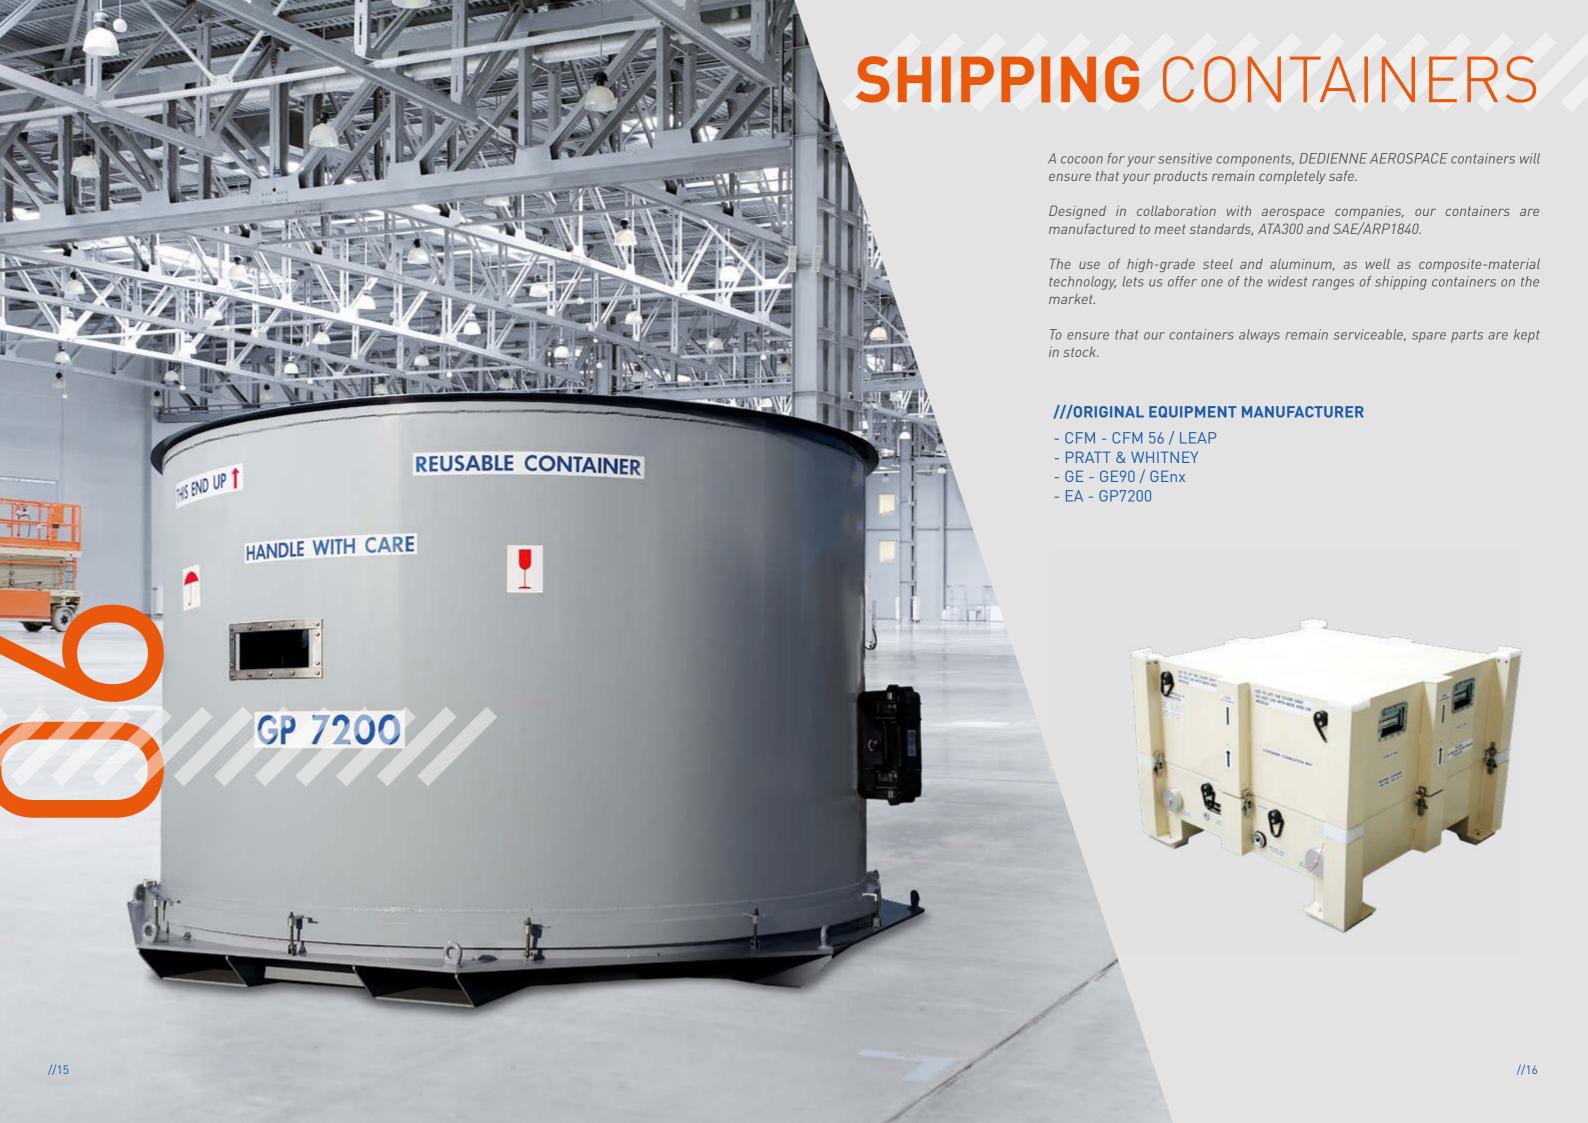

Not only user-friendly, reliable and multi-purpose, our wide range of Ground Support Equipment is also customer-oriented. Whether you need tripod jacks, axle jacks, tow bars, servicing carts, fluid dispensers, access platforms or nitrogen/oxygen solutions, you will find the GSE that you need for your daily maintenance requirements at DEDIENNE AEROSPACE.

In the event of a special enquiry, our engineering department will design the state-of-the-art-solution that you are looking for. To ensure that products are serviceable at all times, spare parts are always kept in stock.

#### ///WIDE RANGE OF PRODUCTS

- TRIPOD JACKS
- AXLE JACKS
- TOW BARS
- SERVICING CARTS
- GAS FILLING
- LANDING GEAR CHANGE
- FLUID DISPENSERS
- ACCESS PLATFORMS

AIRCRAFT TOOLING

At DEDIENNE AEROSPACE, aircraft tooling goes back a long way. In 1983, we became the first Airbus licensee. Since then, our cooperation with Airbus has continued to grow.