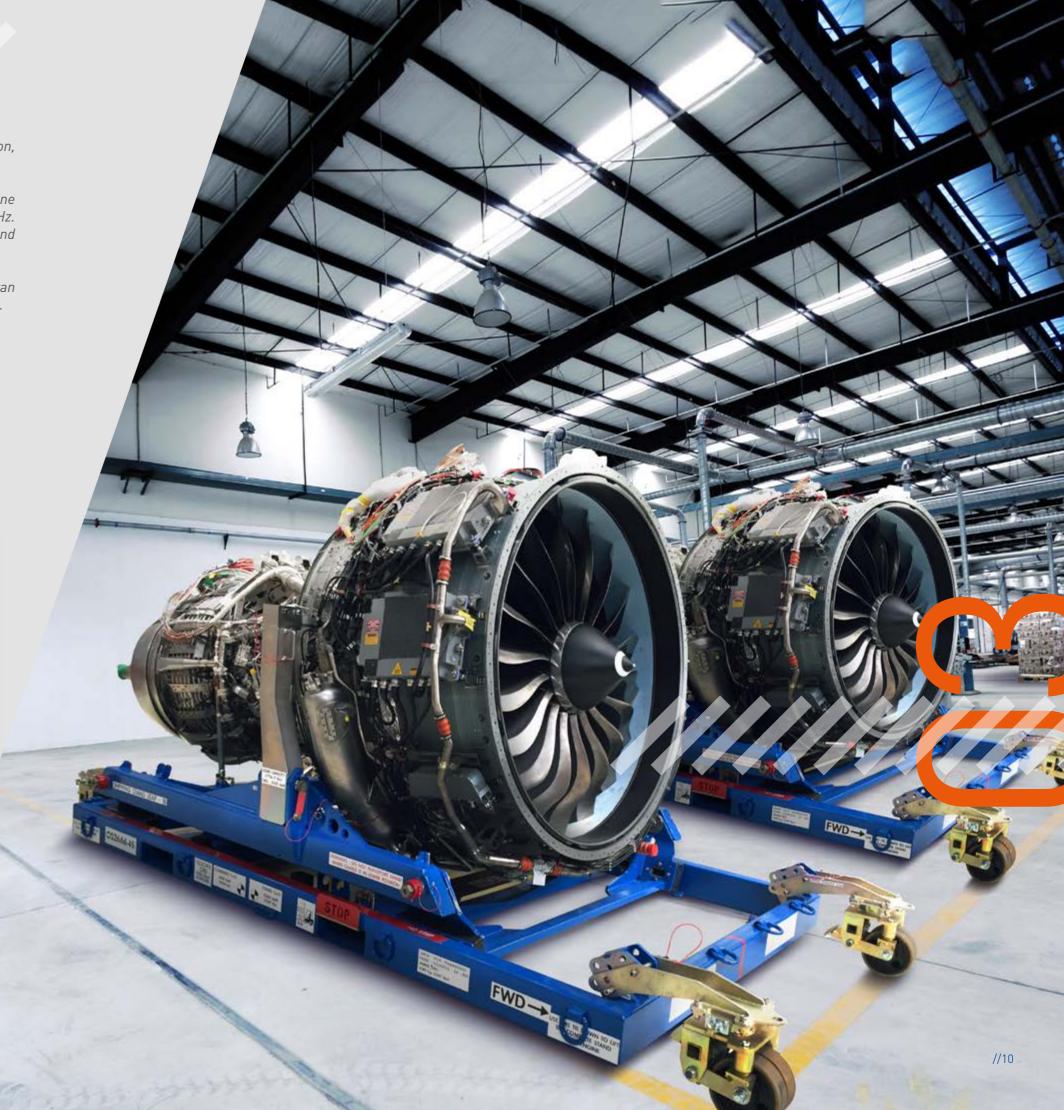

# LEAP TOOLING

Wanna get all of the latest information & news? Find out about our activities and how to get involved in our LEAP tooling program? Then scan this code to go to leaptooling.com

Our shipping stands guarantee safety and reliability during the transportation, installation and removal of your engines.

DEDIENNE AEROSPACE shipping stands are designed and qualified with Engine OEMs. They are shockproof and insusceptible to vibrations from 7 to 10 Hz. Our engine stands meet all of the specific requirements of transportation and installation/removal operations.

DEDIENNE AEROSPACE works with Rolls-Royce, GE, Pratt & Whitney and Safran Aircraft Engines. We also partner with Collins Aerospace and Safran Nacelles.