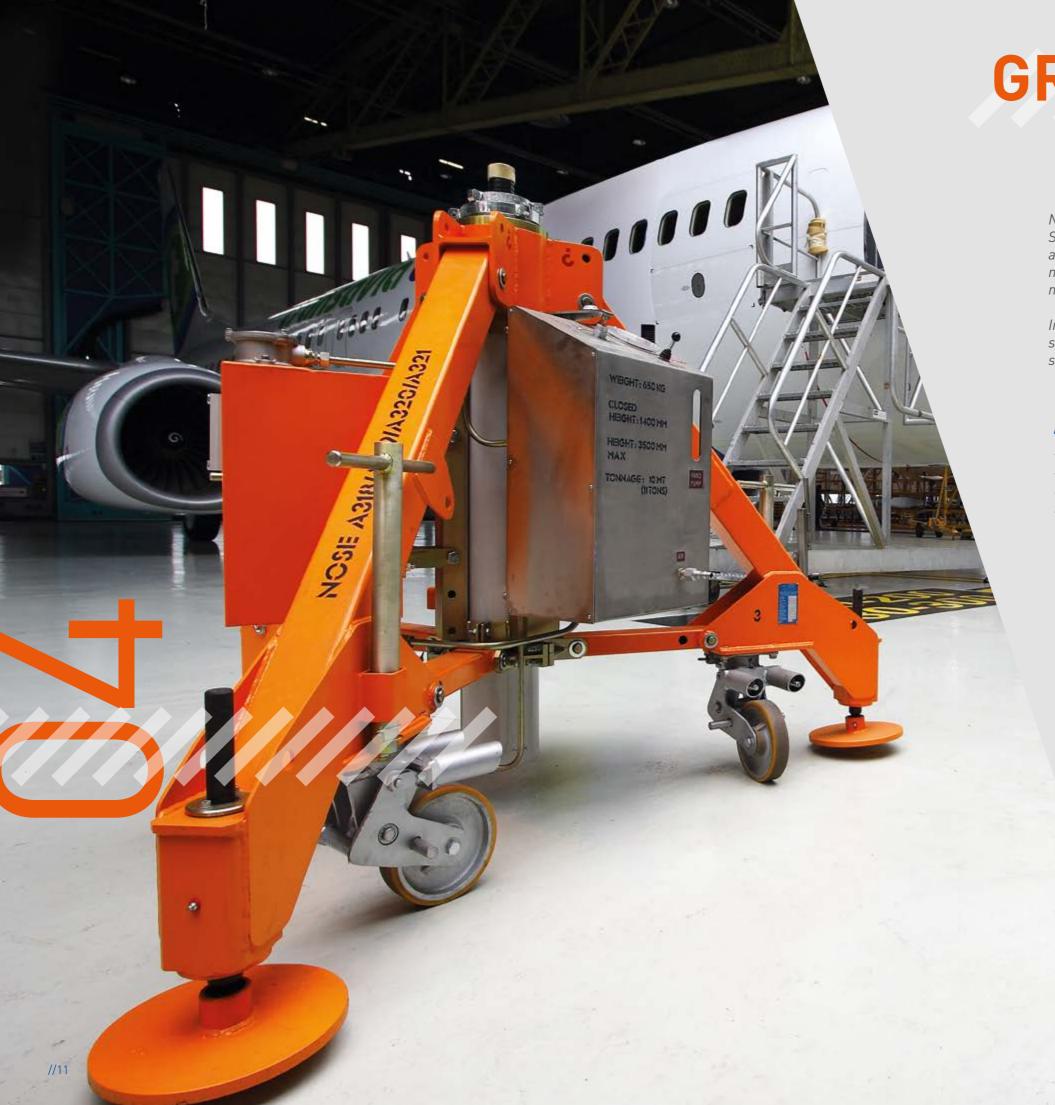

Not only user-friendly, reliable and multi-purpose, our wide range of Ground Support Equipment is also customer-oriented. Whether you need tripod jacks, axle jacks, tow bars, servicing carts, fluid dispensers, access platforms or nitrogen/oxygen solutions, you will find the GSE that you need for your daily maintenance requirements at DEDIENNE AEROSPACE.

In the event of a special enquiry, our engineering department will design the state-of-the-art-solution that you are looking for. To ensure that products are serviceable at all times, spare parts are always kept in stock.

#### ///WIDE RANGE OF PRODUCTS

- TRIPOD JACKS
- AXLE JACKS
- TOW BARS
- SERVICING CARTS
- GAS FILLING
- LANDING GEAR CHANGE
- FLUID DISPENSERS
- ACCESS PLATFORMS

AIRCRAFT TOOLING

At DEDIENNE AEROSPACE, aircraft tooling goes back a long way. In 1983, we became the first Airbus licensee. Since then, our cooperation with Airbus has continued to grow.